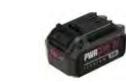

### SKIL

\$**59**% 20V 5.0Ah Lithium Battery BY519603 - Reg. \$80.59

PWR Core 20<sup>™</sup> 65 ft. 360 Degree Self-Leveling Cross Line Laser Level with Tripod LL932201 - Reg. \$109.99 .....

\$**89**% PWR Core 20<sup>™</sup> 20V **Reciprocating Saw Kit** RS582902 - Reg. \$91.89 .....