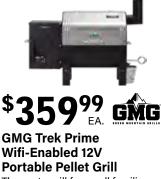

GMG Ledge Prime Wifi-Enabled Pellet Grill With light and fold-down front shelf. GMGLEDGE - Reg. \$899.00

\$499<sup>00</sup> EA GMG

GMG Trek Prime 2.0 Wifi-Enabled 12V Portable Pellet Grill New rounded hybrid chamber provides optimal heat distribution and smoke circulation. GMGTREK2

The go-to grill for small families, campers, tailgaters, RVers, or anyone who wants to cook better food on the go. GMGTREK - Reg. \$399.00

**\$999** EA. **CampChef Flavored Pellets** Various - Reg. \$14.99