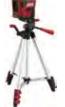

### SKIL

\$**59**% 20V 5.0Ah Lithium Battery BY519603 - Reg. \$80.59

PWR Core 20<sup>™</sup> 65 ft. 360 Degree Self-Leveling Cross Line Laser Level with Tripod LL932201 - Reg. \$109.99 .....

\$**89**% PWR Core 20<sup>™</sup> 20V **Reciprocating Saw Kit** RS582902 - Reg. \$91.89 .....