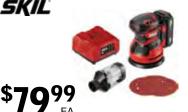

PWR Core 20<sup>™</sup> 20V **Oscillating Multitool Kit** OS593002 - Reg. \$89.99

PWR Core 20<sup>™</sup> 20V 5 in. **Random Orbital Sander Kit** SR6604B10 - Reg. \$99.99